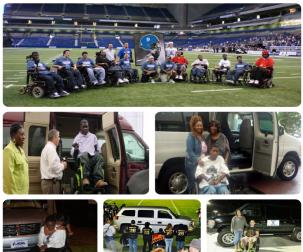

## GRIDIRON HEROES IMPACT

Since inception, Gridiron Heroes has donated 15 wheelchair accessible vans and provided direct support of over \$1 million to more than 77 High School Football Players nationwide whom have sustained a life changing spinal cord injury. Additionally, the Foundation has become an important resource and support system and becoming an inspiration to families across the country who have experienced a spinal cord injury.