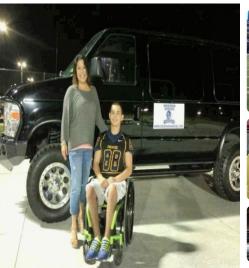

## GRIDIRON HEROES IMPACT

Since inception, Gridiron Heroes has donated 15 wheelchair accessible vans and provided direct support of over \$1 million to more than 77 High School Football Players nationwide whom have sustained a life changing spinal cord injury. Additionally, the Foundation has become an important resource and support system and becoming an inspiration to families across the country who have experienced a spinal cord injury.