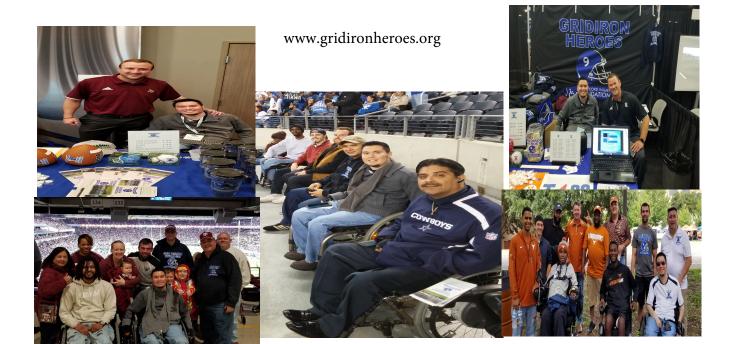

www.gridironheroes.org

Many coaches on the collegiate and high school levels have extended invitations to bring our Gridiron Heroes to one of their home games. We would like to provide that opportunity to our injured athletes. This will require traveling to San Antonio, Dallas, Houston, College Station, Austin, Waco and Lubbock throughout the 2019 football season. There are several new coaches which we have met and have extended the same invitation to Gridiron Heroes. We have met with high school coaches as well as these local college coaches: Frank Wilson, Sonny Dikes, Matt Wells, Matt Rhule, Tom Herman, Jake Spavital, Mike Bloomgren and Jimbo Fisher. Traveling helps us become better aware on how we can assist our families.

## GRIDIRON HEROES IMPACT

Since inception, Gridiron Heroes has donated 15 wheelchair accessible vans and provided direct support of over \$1 million to more than 77 High School Football Players nationwide whom have sustained a life changing spinal cord injury. Additionally, the Foundation has become an important resource and support system and becoming an inspiration to families across the country who have experienced a spinal cord injury.