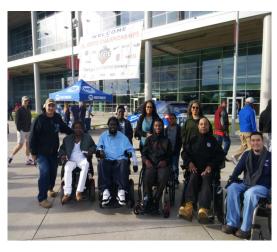

www.gridironheroes.org

Many coaches on the collegiate and high school levels have extended invitations to bring our Gridiron Heroes to one of their home games. We would like to provide that opportunity to our injured athletes. This will require traveling to San Antonio, Dallas, Houston, College Station, Austin, Waco and Lubbock throughout the 2019 football season. There are several new coaches which we have met and have extended the same invitation to Gridiron Heroes. We have met with high school coaches as well as these local college coaches: Frank Wilson, Sonny Dikes, Matt Wells, Matt Rhule, Tom Herman, Jake Spavital, Mike Bloomgren and Jimbo Fisher. Traveling helps us become better aware on how we can assist our families.