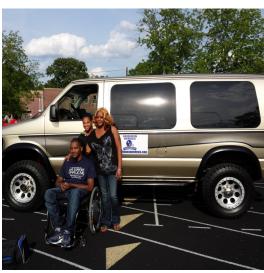

## GRIDIRON HEROES IMPACT

Since inception, Gridiron Heroes has donated 15 wheelchair accessible vans and provided direct support of over \$1 million to more than 77 High School Football Players nationwide whom have sustained a life changing spinal cord injury. Additionally, the Foundation has become an important resource and support system and becoming an inspiration to families across the country who have experienced a spinal cord injury.